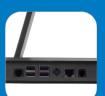

## ALLDroid-200 AO-AO-1009 PROFESSIONAL POS TERMINALS

- SLIM, SUPERIOR DESIGN FOR A MORE SOPHISTICATED LOOK.
- UNWAVERING RELIABILITY.
- 15.6-INCH TOUCH DISPLAY WITH PRECISE TOUCH.
- PLENTY OF I/O PORTS SUPPORT EASY SYSTEM EXPANSION.
- ALUMINUM ALLOY BODY, EFFECTIVE HEAT DISSIPATION.
- GLASS SURFACE, ELEGANT & TEXTURED.
- THIN BEZEL, PROVIDE TABLET-LIKE INTUITION AND EXPERIENCE.

## **SPECIFICATIONS**

| Model No.             | AllDroid-200                                |                    |
|-----------------------|---------------------------------------------|--------------------|
| SYSTEM                |                                             |                    |
| Processor             | RK3566 ARM Cortex-A55<br>Quad-Core, 1.8Ghz  |                    |
| RAM                   | 4GB DDR4                                    |                    |
| ROM                   | 32GB SSD                                    |                    |
| OS                    | Android 11                                  |                    |
| DISPLAY               |                                             |                    |
| Main Display          | 15.6 inch LED Backlight Display             |                    |
| Resolution            | 1366*768(1920*1080 Option)                  |                    |
| Brightness            | 250 nits                                    |                    |
| Aspect Ratio          | 16:9                                        |                    |
| Second Display        | 1                                           |                    |
| Touchscreen           | Projective Capac                            | itive Touch Screen |
| INTERFACE             |                                             |                    |
| USB                   | 4*USB(Including 1*USB OTG)                  |                    |
| LAN                   | 1*RJ45 10/100M Ethernet                     |                    |
| Scala                 | 1*RJ12                                      |                    |
| Cash Drawer           | 1*RJ11                                      |                    |
| Power DC-IN           | Input AC 100~240V/50~60hz, Output DC 12V/2A |                    |
| PHYSICAL & ENVIR      | ONMENTAL                                    |                    |
| Operating Temperature | Operating 0~40° at 5% to 90% Humidity       |                    |
| Storage Temperature   | Storage -20°~60° at 10% to 90% Humidity     |                    |
| Dimensions            | (W×H×D) 363x350x210 MM                      |                    |
| Packing Dimensions    | (W×H×D) 430x450x290 MM                      |                    |
| Net Weight            | 3.18KG                                      |                    |
| Packing leight        | 3.60KG                                      |                    |
| Color                 | Tarnish                                     |                    |
| Others                |                                             |                    |
| Wifi                  | IEEE 802.11 b/g/n, Single band 2.4 GHz      |                    |
| Bluetooth             | Bluetooth 4.2                               |                    |
| Speaker               | 1*2W Speaker                                |                    |

## **FEATURES**

15.6-inch touch display with precise touch.

Plenty of I/O ports support Easy system expansion.

Aluminum alloy body, effective heat dissipation.

Glass surface, Elegant & Textured.

Thin bezel, Provide tablet-like intuition and experience.