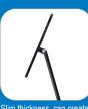

|                    |
| Color                 | Tarnish                                     |                    |
| Others                |                                             |                    |
| Wifi                  | IEEE 802.11 b/g/n, Single band 2.4 GHz      |                    |
| Bluetooth             | Bluetooth 4.2                               |                    |
| Speaker               | 1*2W Speaker                                |                    |

## **DIMENSIONS**



## **FEATURES**



15.6-inch touch display with precise touch.



Plenty of I/O ports support Easy system expansion.



Aluminum alloy body, effective heat dissipation.



Glass surface, Elegant & Textured.



Thin bezel, Provide tablet-like intuition and experience.



Slim thickness, can create a more sophisticated space.