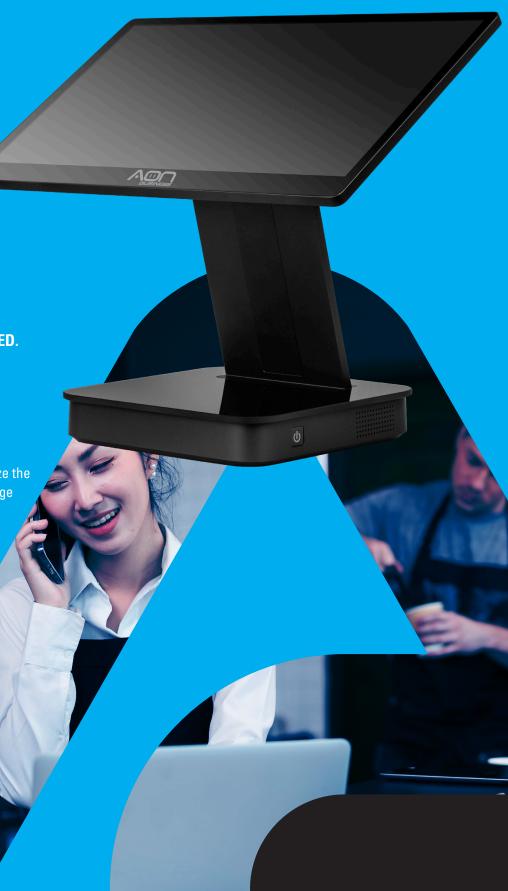

## ALLDroid-200 AO-AO-1009 PROFESSIONAL POS TERMINALS

- SLIM, SUPERIOR DESIGN FOR A MORE SOPHISTICATED LOOK.
- UNWAVERING RELIABILITY.
- 15.6-INCH TOUCH DISPLAY WITH PRECISE TOUCH.
- PLENTY OF I/O PORTS SUPPORT EASY SYSTEM EXPANSION.
- ALUMINUM ALLOY BODY, EFFECTIVE HEAT DISSIPATION.
- GLASS SURFACE, ELEGANT & TEXTURED.
- THIN BEZEL, PROVIDE TABLET-LIKE INTUITION AND EXPERIENCE.

Built from high-quality aluminum alloy, the AllDroid Series is designed to withstand the rigors of daily use in demanding business environments. This robust construction ensures long-lasting durability, making it a reliable investment for your business.

## **FEATURES**

15.6-inch touch display with precise touch.

Plenty of I/O ports support Easy system expansion.

Aluminum alloy body, effective heat dissipation.

Glass surface, Elegant & Textured.

Thin bezel, Provide tablet-like intuition and experience.

Slim thickness, can create a more sophisticated space.