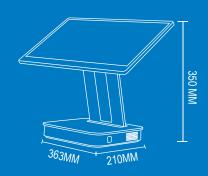

## **SPECIFICATIONS**

| Model No.             | AllDroid-200                                |                    |
|-----------------------|---------------------------------------------|--------------------|
| SYSTEM                |                                             |                    |
| Processor             | RK3566 ARM Cortex-A55<br>Quad-Core, 1.8Ghz  |                    |
| RAM                   | 4GB DDR4                                    |                    |
| ROM                   | 32GB SSD                                    |                    |
| OS                    | Android 11                                  |                    |
| DISPLAY               |                                             |                    |
| Main Display          | 15.6 inch LED Backlight Display             |                    |
| Resolution            | 1366*768(1920*1080 Option)                  |                    |
| Brightness            | 250 nits                                    |                    |
| Aspect Ratio          | 16:9                                        |                    |
| Second Display        | 1                                           |                    |
| Touchscreen           | Projective Capac                            | itive Touch Screen |
| INTERFACE             |                                             |                    |
| USB                   | 4*USB(Including 1*USB OTG)                  |                    |
| LAN                   | 1*RJ45 10/100M Ethernet                     |                    |
| Scala                 | 1*RJ12                                      |                    |
| Cash Drawer           | 1*RJ11                                      |                    |
| Power DC-IN           | Input AC 100~240V/50~60hz, Output DC 12V/2A |                    |
| PHYSICAL & ENVIR      | ONMENTAL                                    |                    |
| Operating Temperature | Operating 0~40° at 5% to 90% Humidity       |                    |
| Storage Temperature   | Storage -20°~60° at 10% to 90% Humidity     |                    |
| Dimensions            | (W×H×D) 363x350x210 MM                      |                    |
| Packing Dimensions    | (W×H×D) 430x450x290 MM                      |                    |
| Net Weight            | 3.18KG                                      |                    |
| Packing leight        | 3.60KG                                      |                    |
| Color                 | Tarnish                                     |                    |
| Others                |                                             |                    |
| Wifi                  | IEEE 802.11 b/g/n, Single band 2.4 GHz      |                    |
| Bluetooth             | Bluetooth 4.2                               |                    |
| Speaker               | 1*2W Speaker                                |                    |

## **DIMENSIONS**