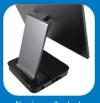

## ALLDroid-200 AO-AO-1009 PROFESSIONAL POS TERMINALS

- SLIM, SUPERIOR DESIGN FOR A MORE SOPHISTICATED LOOK.
- UNWAVERING RELIABILITY.
- 15.6-INCH TOUCH DISPLAY WITH PRECISE TOUCH.
- PLENTY OF I/O PORTS SUPPORT EASY SYSTEM EXPANSION.
- ALUMINUM ALLOY BODY, EFFECTIVE HEAT DISSIPATION.
- GLASS SURFACE, ELEGANT & TEXTURED.
- THIN BEZEL, PROVIDE TABLET-LIKE INTUITION AND EXPERIENCE.

Built from high-quality aluminum alloy, the AllDroid Series is designed to withstand the rigors of daily use in demanding business environments. This robust construction ensures long-lasting durability, making it a reliable investment for your business.