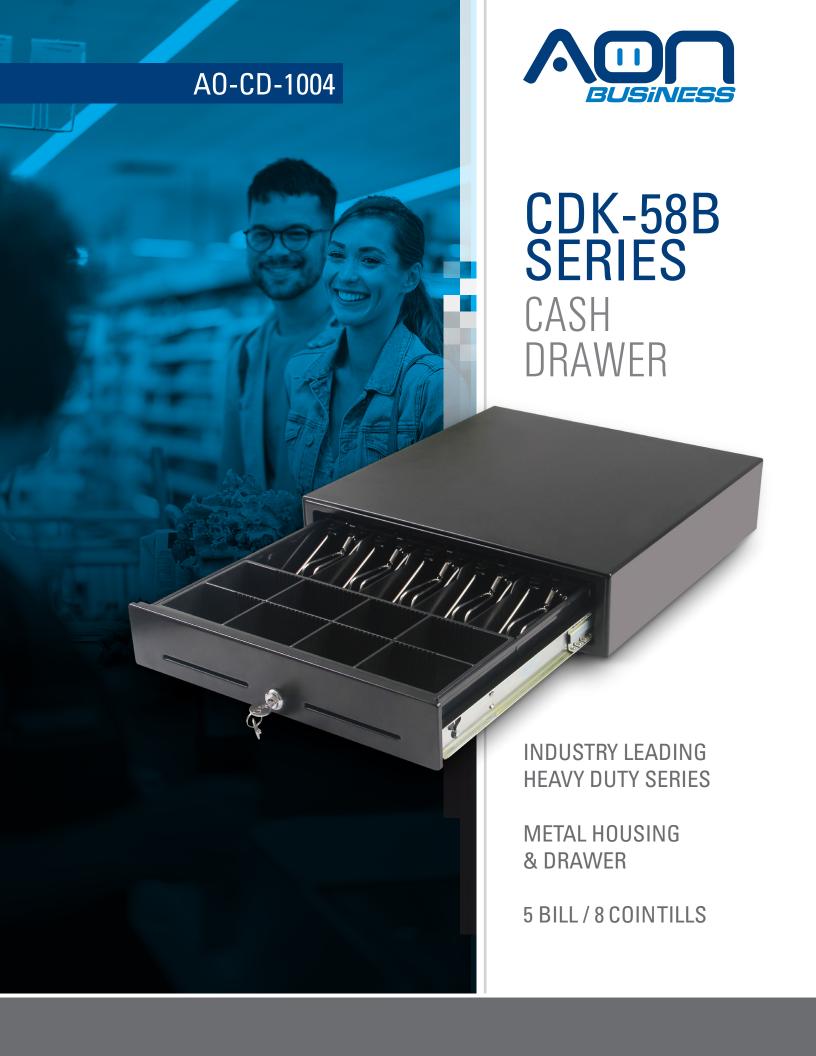

## CDK-58B SERIES

## **CASH DRAWER**

Model: CDK-58B Series CashDrawer

Construction

-Cash DrawerType: Electric -Housing: Metal -Drawer: Metal

• Dimensions (MM):

-Drawer: 410x420x100 (W/D/H) -Tray: 355x625x60 (W/D/H)

• Carton Size: 458x468x155 (W/D/H)

• Connections: RJ11

• Voltage: 12/24V

• Number of Media Slots: A+1-2

Keylock:

-Positions: 3
-Functions: 4
-Manual Release: Yes
-Normal Operation: Yes
-Lock-Close: Yes
-Lock-Open: Yes

• Drawer Operation: Nylon Rollers

• Weight:

-Net Weight: 7.2 -Gross Weight: 8.1

• Removable Coin Tray: Yes

• Number of Bill /Coin

**Compartments:** 5 Bill / 8 Coin

• Adjustable Metal Wire Grippers: No

• Adjustable Bill Dividers: Yes

AO-CD-1004