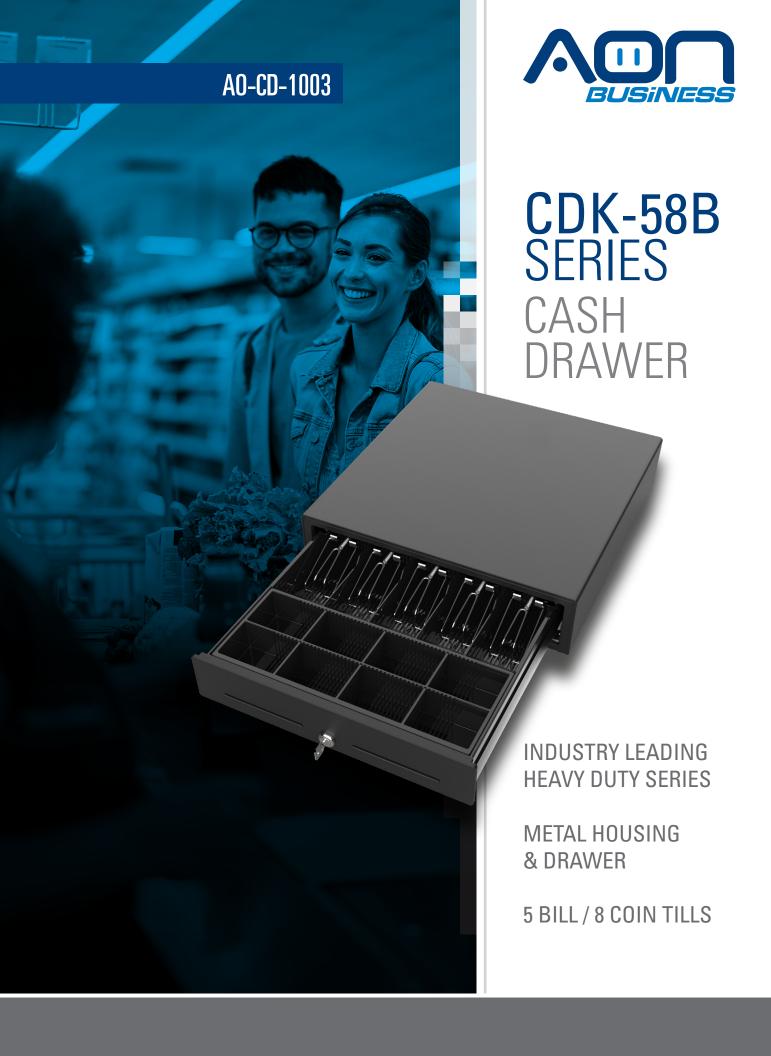

## CDK-58B SERIES

## **CASH DRAWER**

• Model: CDK-58B Series

Cash Drawer

Construction

-Cash Drawer Type: Electric -Housing: Metal -Drawer: Metal

• Dimensions (MM):

-Drawer: 410x420x100 (W/D/H) -Tray: 355x625x60 (W/D/H)

• Carton Size: 480x455x145 (W/D/H)

· Weight:

-Net Weight: 7.15 -Gross Weight: 8.1

Removable Coin Tray: Yes

• Number of Bill /Coin

Compartments: 5 Bill / 8 Coin

• Adjustable Metal Wire Grippers: No

• Adjustable Bill Dividers: Yes

AO-CD-1003