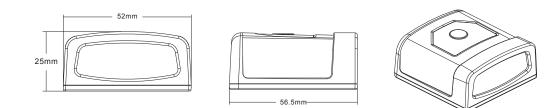

### **Physical Parameters**

| Dimensions: | 52mm*56.5mm*25mm |
|-------------|------------------|
| Weight:     | 62g              |
| Material:   | ABS+PC           |