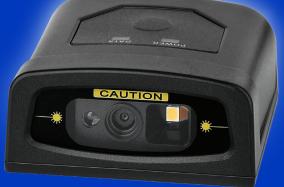

# FS-200 1D/2D

PROFESSIONAL FIXED BARCODE SCANNER

## FS-200

## 1D/2D FIXED SCANNER

## **PRODUCT FEATURES**

- New decoding chip, interpretation of a variety of 1D & 2D barcode
- Professional technology, can scan WeChat / Alipay bar code
- Embedded structure to save more space
- Scan fine bar code, fast and accurate
- Plug and play, simple setup, fast use