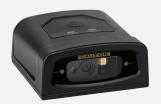

# FS-200 1D/2D

PROFESSIONAL FIXED BARCODE SCANNER

## FS-200

## 1D/2D FIXED SCANNER

## **PRODUCT FEATURES**

- New decoding chip, interpretation of a variety of 1D & 2D barcode
- Professional technology, can scan WeChat / Alipay bar code
- Embedded structure to save more space
- Scan fine bar code, fast and accurate
- Plug and play, simple setup, fast use