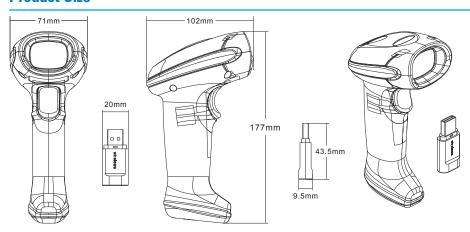

### **Product Size**

is 512,000 characters.

Pairing Mode: One to One: One scanning gun pairs one receiver,

One scanner paired with a Bluetooth mobile device.

**Physical Parameters** 

**Environmental Parameters** Dimensions: 102mm\*71mm\*177mm Operating Temperature: -20°C~55°C Weight: 225g Storage Temperature: -40°C~70°C