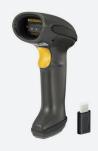

# **HS-150**

# 1D WIRELESS BARCODE SCANNER

## **PRODUCT FEATURES**

- various 1D code
- Scan 1D wrinkle, scratch bar code
- Scan WeChat and Alipay 1D barcode
- Scan 1D wrinkle, scratch bar code
- quickly match