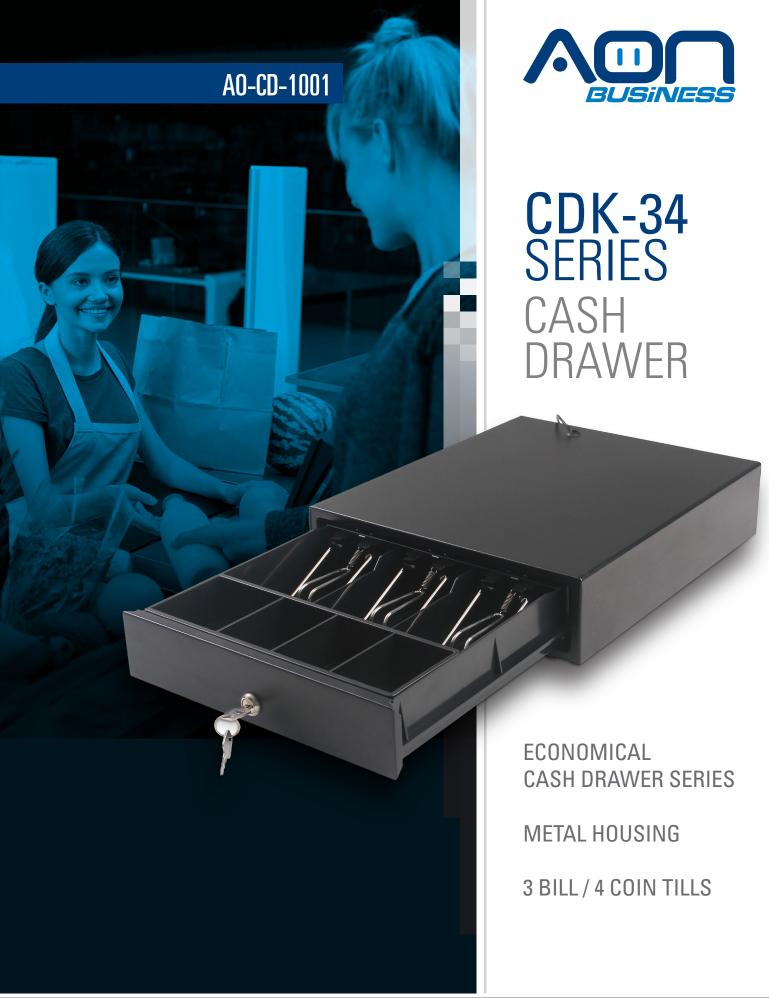

## CDK-34 SERIES CASH DRAWER

| • Model:                                                                                                                                                                | CDK-34 Series Cash Drawer                |
|-------------------------------------------------------------------------------------------------------------------------------------------------------------------------|------------------------------------------|
| <ul> <li>Construction</li> <li>-Cash Drawer Type:</li> <li>-Housing:</li> <li>-Drawer:</li> </ul>                                                                       | Electric<br>Metal<br>Plastic             |
| • Dimensions (MM):<br>-Drawer:<br>-Tray:                                                                                                                                | 300x360x80 (W/D/H)<br>257x266x56 (W/D/H) |
| Carton Size:                                                                                                                                                            | 360x410x135 (W/D/H)                      |
| Connections:                                                                                                                                                            | RJ11                                     |
| Voltage:                                                                                                                                                                | 12/24V                                   |
| Number of Media Slots:                                                                                                                                                  | 0                                        |
| <ul> <li>Keylock:</li> <li>-Positions:</li> <li>-Functions:</li> <li>-Manual Release:</li> <li>-Normal Operation:</li> <li>-Lock-Close:</li> <li>-Lock-Open:</li> </ul> | 3<br>4<br>Yes<br>Yes<br>Yes              |
| Drawer Operation:                                                                                                                                                       | Nylon Rollers                            |
| • Weight:<br>-Net Weight:<br>-Gross Weight:                                                                                                                             | 3.8<br>4.2                               |
| Removable Coin Tray:                                                                                                                                                    | Yes                                      |
| <ul> <li>Number of Bill /Coin<br/>Compartments:</li> </ul>                                                                                                              | 3 Bill / 4 Coin                          |
| Adjustable Metal Wire Grippers: No                                                                                                                                      |                                          |
|                                                                                                                                                                         |                                          |

 Adjustable Bill Dividers: Yes • Bill Divider Type: Wire