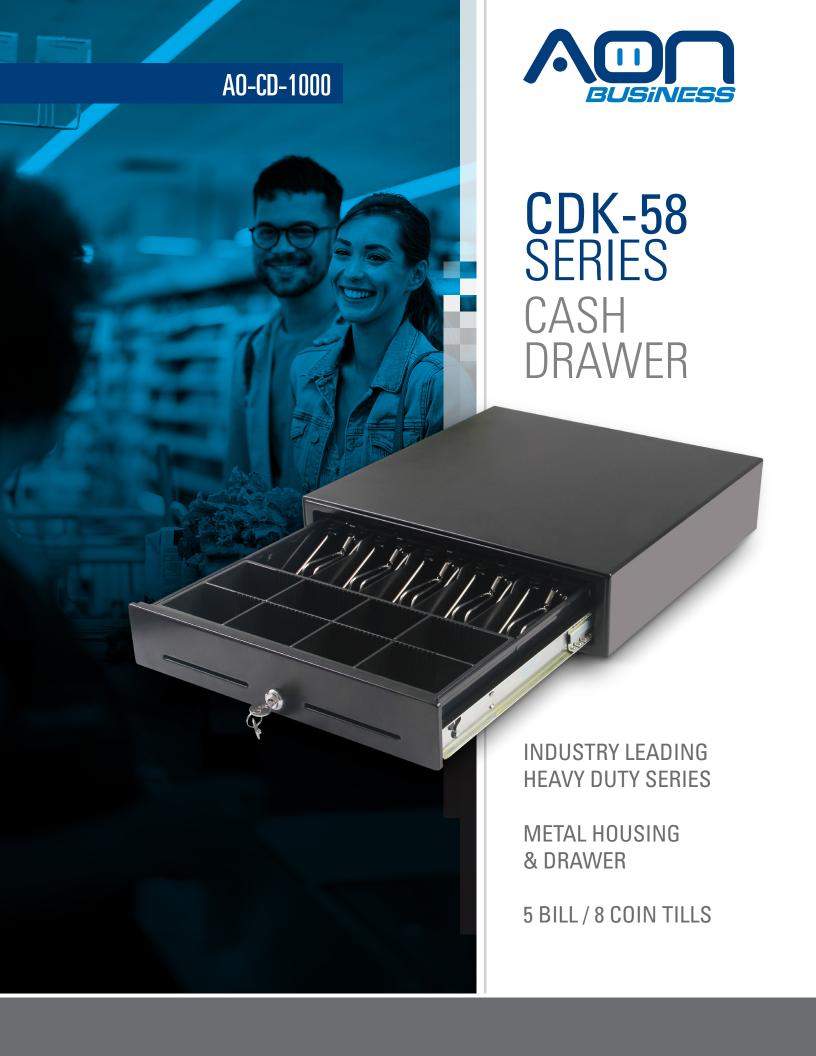

## CDK-58 SERIES

## **CASH DRAWER**

Model: CDK-58 Series Cash Drawer

Construction

-Cash Drawer Type: Electric -Housing: Metal -Drawer: Metal

• Dimensions (MM):

-Drawer: 410x420x100 (W/D/H) -Tray: 355x625x60 (W/D/H)

• Carton Size: 458x468x155 (W/D/H)

Weight:

-Net Weight: 7.2 -Gross Weight: 8.1

• Removable Coin Tray: Yes

• Number of Bill /Coin

Compartments: 5 Bill / 8 Coin

· Adjustable Metal Wire Grippers: No

Adjustable Bill Dividers: Yes

AO-CD-1000